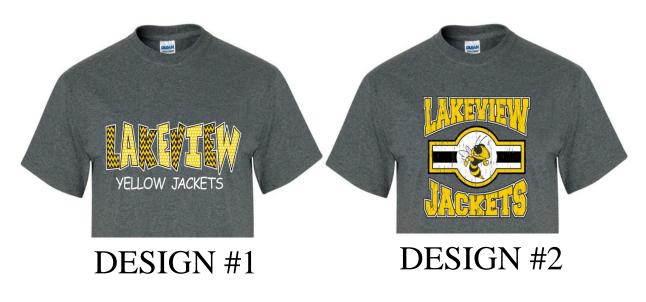

## School Spirit Shirt Order Form DEADLINE IS FRIDAY, SEPTEMBER 28

There will be 2 designs available. Both designs have the option of being a t-shirt, long sleeve shirt or a hoodie. The shirts are 50/50 cotton/poly blend. Shirts are available in sizes Youth Small- Adult 5XLarge (there will be an extra charge for extended sizes). Taxes are included in the price of the shirt listed on the order form. Make sure to note the different options; Design #1 (chevron/polka dot letters) and Design #2 (mascot).

### POLKA DOTS/CHEVRON

### MASCOT

|                         | Design #1 | Design #1 | Design #1 | Design #2 | Design #2 | Design #2 |
|-------------------------|-----------|-----------|-----------|-----------|-----------|-----------|
|                         | Short     | Long      | Hoodie    | Short     | Long      | Hoodie    |
|                         | Sleeve    | Sleeve    |           | Sleeve    | Sleeve    |           |
|                         | \$15      | \$18      | \$25      | \$15      | \$18      | \$25      |
| Youth                   |           |           |           |           |           |           |
| Small                   |           |           |           |           |           |           |
| Youth                   |           |           |           |           |           |           |
| Medium                  |           |           |           |           |           |           |
| Youth                   |           |           |           |           |           |           |
| Large                   |           |           |           |           |           |           |
| Youth X-                |           |           |           |           |           |           |
| Large                   |           |           |           |           |           |           |
| Adult                   |           |           |           |           |           |           |
| Small                   |           |           |           |           |           |           |
| Adult                   |           |           |           |           |           |           |
| Medium                  |           |           |           |           |           |           |
| Adult                   |           |           |           |           |           |           |
| Large                   |           |           |           |           |           |           |
| Adult X-                |           |           |           |           |           |           |
| Large                   |           |           |           |           |           |           |
| Adult 2X-               |           |           |           |           |           |           |
| Large (Add              |           |           |           |           |           |           |
| \$2)                    |           |           |           |           |           |           |
| Adult 3X-<br>Large (Add |           |           |           |           |           |           |
| \$2)                    |           |           |           |           |           |           |
| Adult 4X-               |           |           |           |           |           |           |
| Large (Add              |           |           |           |           |           |           |
| \$4)                    |           |           |           |           |           |           |